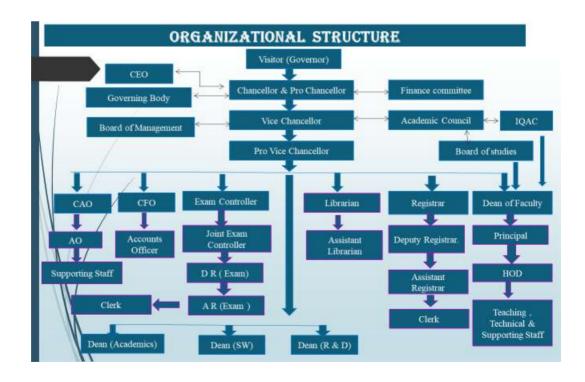

## **University Organogram Chart**

Chancellor

https://www.bhabhauniversity.edu.in/leadership/

Pro Chancellor

https://www.bhabhauniversity.edu.in/leadership/

Vice Chancellor

https://www.bhabhauniversity.edu.in/leadership/

Pro-Vice-Chancellor (wherever applicable)

https://www.bhabhauniversity.edu.in/leadership/

Registrar

https://www.bhabhauniversity.edu.in/leadership/

Finance Officer

 $\underline{\text{https://www.bhabhauniversity.edu.in/upload/advisory/4e49aa4733868d03e7fb310}}\\ \underline{\text{d5b5d1526.pdf}}$ 

Controller of Examination

https://www.bhabhauniversity.edu.in/examination/

Chief Vigilance Officer

https://www.bhabhauniversity.edu.in/leadership/

Board of Governing Body, Board of Management, Academic Council, Finance Committee, Board of Studies

https://www.bhabhauniversity.edu.in/upload/advisory/

Academic Leadership (Dean/HoD of Schools/Departments/Centres)